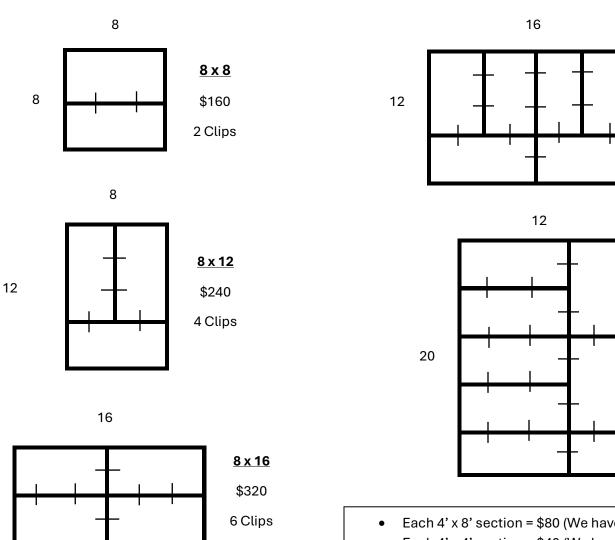

### **STAGE**

8

12 x 16

\$480

11 Clips

- Each 4' x 8' section = \$80 (We have 7 sections)
- Each 4' x 4' section = \$40 (We have 1 section)
- Stairs are \$20 each, we have 2 sets.
- Skirting is \$1 per foot in 12' increments (white or
- Stage is 2' high or 16" if requested