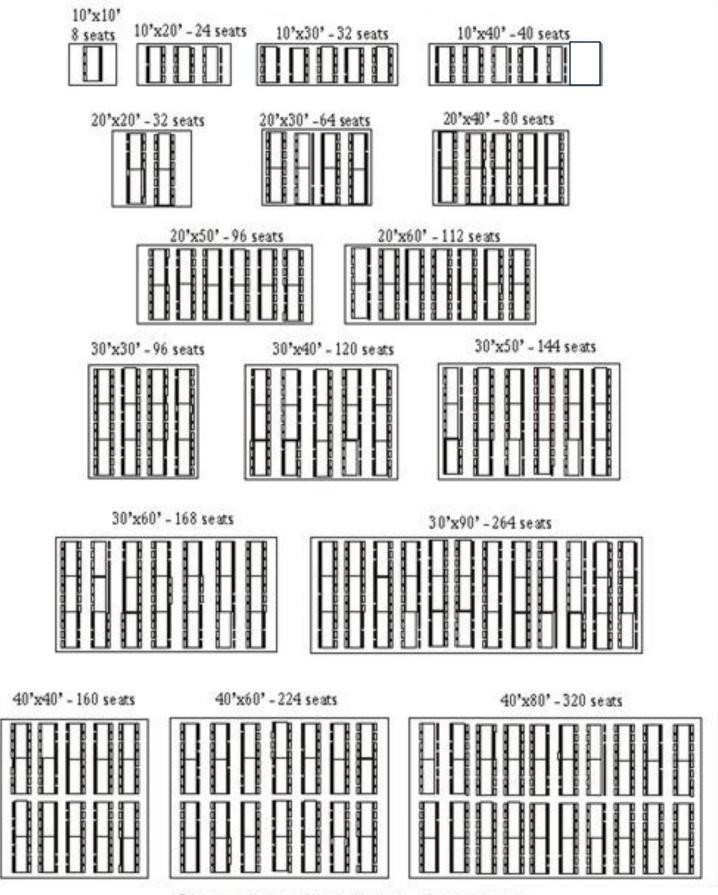

# SAMPLE TENT LAYOUTS

**GUEST SEATING AT: 8' BANQUET TABLES** 

Please Note: Not all tent sizes shown