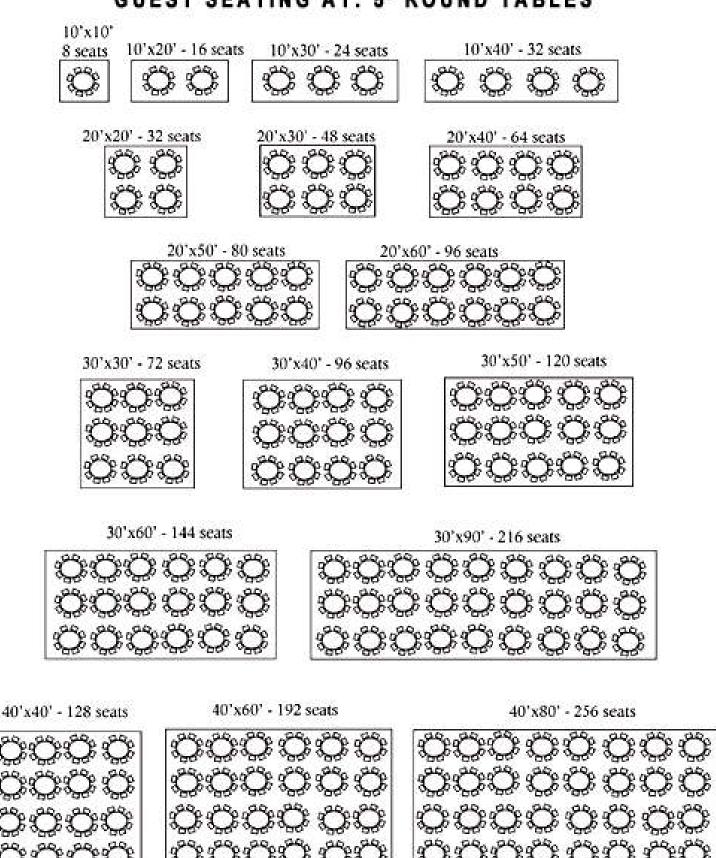

## SAMPLE TENT LAYOUTS

**GUEST SEATING AT: 5' ROUND TABLES** 

Please Note: Not all tent sizes shown

| Delivery Charges     | Half Del        |                      |
|----------------------|-----------------|----------------------|
| Mims                 | \$200           | \$100.00             |
| Titusville           | \$175           | \$87.50              |
| Port St. John        | \$150           | \$75.00              |
| Cape Canaveral       | \$129           | \$64.50              |
| Merritt Island       | \$119           | \$59.50              |
| Cocoa Beach          | \$119           | \$59.50              |
| Cocoa                | \$119-<br>\$129 | \$59.50-<br>\$64.50  |
| Satellite Beach      | \$98            | \$49.00              |
| Indian Harbour Beach | \$98            | \$49.00              |
| Indialantic          | \$98            | \$49.00              |
| Rockledge            | \$119           | \$59.50              |
| Melbourne            | \$98-<br>\$119  | \$49.00-<br>\$59.50  |
| Suntree / Viera      | \$108-<br>\$119 | \$54.00-<br>\$59.50  |
| S Melbourne Beach    | \$129           | \$64.50              |
| N Melbourne Beach    | \$119           | \$59.50              |
| Palm Bay             | \$108-<br>\$119 | \$54.00-<br>\$59.50  |
| Grant / Valkaria     | \$119           | \$59.50              |
| Fellsmere            | \$129           | \$64.50              |
| Sebastian            | \$129           | \$64.50              |
| Vero Beach           | \$150-<br>\$225 | \$75.00-<br>\$112.50 |
| St Cloud / Harmony   | \$140-<br>\$150 | \$70.00-<br>\$75.00  |