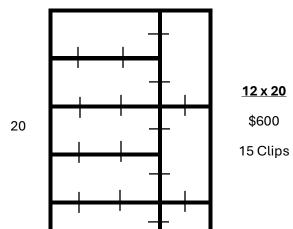

### **STAGE**

8

12 x 16

\$480

11 Clips

- Each 4' x 8' section = \$80 (We have 7 sections)
- Each 4' x 4' section = \$40 (We have 1 section)
- Stairs are \$20 each, we have 2 sets.
- Skirting is \$1 per foot in 12' increments (white or
- Stage is 2' high or 16" if requested