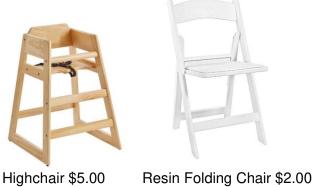

### **Chairs for Affairs Chair Information**

Chiavari Chairs - \$6.00/each
\*Delivery Only

Chiavari Pad Options (Black, White, Ivory, Navy)

**Folding Chairs** 

Black Folding \$2.00

Brown Folding \$1.50

White Folding \$2.00

White Resin Folding Chair \$3.00

Black Resin Folding Chair \$3.00

\*No more than 300 pounds recommended for all chairs