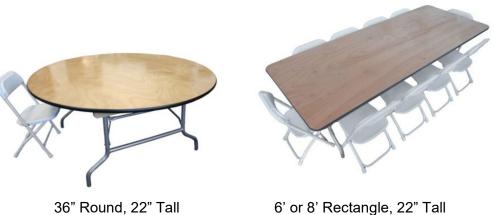

| \$325.00 | Indoors Only                          | 25pcs        |  |  |  |

### **STAGE**



8



12 x 16

\$480

11 Clips

- Each 4' x 8' section = \$80 (We have 7 sections)
- Each 4' x 4' section = \$40 (We have 1 section)
- Stairs are \$20 each, we have 2 sets.
- Skirting is \$1 per foot in 12' increments (white or
- Stage is 2' high or 16" if requested

## **Table Seating Information**



### **Chairs for Affairs Chair Information**

Chiavari Chairs - \$6.00/each
\*Delivery Only



Chiavari Pad Options (Black, White, Ivory, Navy)



**Folding Chairs** 



Black Folding \$2.00



Brown Folding \$1.50



White Folding \$2.00



White Resin Folding Chair \$3.00



Black Resin Folding Chair \$3.00

\*No more than 300 pounds recommended for all chairs

### Children's Chairs & Tables







\$8.50

6' or 8' Rectangle, 22" Tall \$8.50

### **Linen Information**

#### 30" Cocktail Table

90" Round (Blue Tag) - Floor length

#### 42" Cocktail Table

108" Round (Brown Tag) - 3 inches above the ground

120" Round (Orange Tag) - Floor length

132" Round (Purple Tag) - Puddles on ground, tie in middle

Spandex – Secures over the feet

#### 48" Round Table

90" Round (Blue Tag) - About 3/4 length

108" Round (Brown Tag) – Floor length

#### 60" Round Table

90" Round (Blue Tag) - About ½ down

108" Round (Brown Tag) – About ¾ down

120" Round (Orange Tag) - Floor length

#### 72" Round Table

90" Round (Blue Tag) - About 1/4 down

108" Round (Brown Tag) - Lap length

120" Round (Orange Tag) – About 3/4 down

132" Round (Purple Tag) - Floor length

#### 6' Banquet Table

60" x 120"