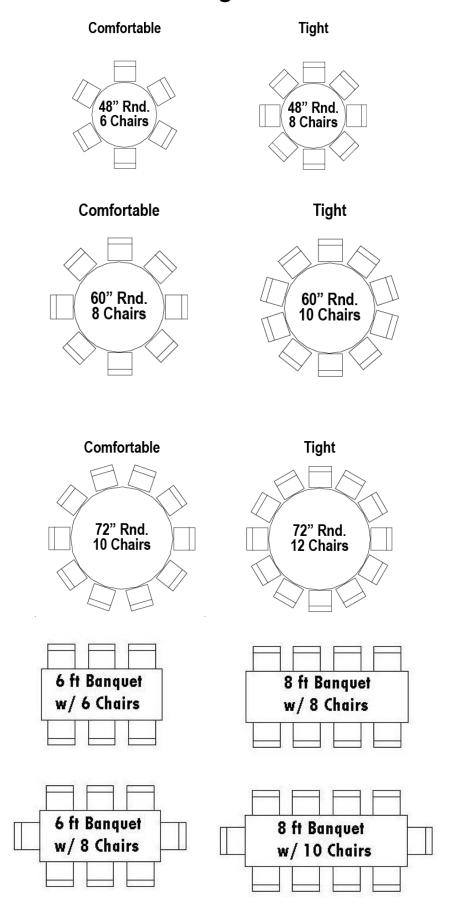

2.00 Outdoor               | 29pcs / 8sf  |  |  |  |
| 20 x 20                     | \$822.00 | Outdoors Only (fits subfloor to edge) | 49pcs / 13sf |  |  |  |
| 21 x 21                     | \$588.00 | Indoors Only (no subfloor)            | 49pcs        |  |  |  |
| Oak Wood                    |          |                                       |              |  |  |  |
| 15 x 15                     | \$325.00 | Indoors Only                          | 25pcs        |  |  |  |

### **STAGE**



8



12 x 16

\$480

11 Clips

- Each 4' x 8' section = \$80 (We have 7 sections)
- Each 4' x 4' section = \$40 (We have 1 section)
- Stairs are \$20 each, we have 2 sets.
- Skirting is \$1 per foot in 12' increments (white or
- Stage is 2' high or 16" if requested

## **Table Seating Information**



### **Chairs for Affairs Chair Information**

Chiavari Chairs - \$6.00/each
\*Delivery Only



Chiavari Pad Options (Black, White, Ivory, Navy)



**Folding Chairs** 



Black Folding \$2.00



Brown Folding \$1.50



White Folding \$2.00



White Resin Folding Chair \$3.00



Black Resin Folding Chair \$3.00

\*No more than 300 pounds recommended for all chairs

### Children's Chairs & Tables







\$8.50

6' or 8' Rectangle, 22" Tall \$8.50

### **Linen Information**

#### 30" Cocktail Table

90" Round (Blue Tag) - Floor length

#### 42" Cocktail Table

108" Round (Brown Tag) - 3 inches above the ground

120" Round (Orange Tag) - Floor length

132" Round (Purple Tag) - Puddles on ground, tie in middle

Spandex – Secures over the feet

#### 48" Round Table

90" Round (Blue Tag) - About