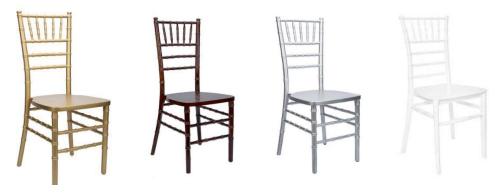

### **Chairs for Affairs Chair Information**

Chiavari Chairs - \$6.00/each
\*Delivery Only

Chiavari Pad Options (Black, White, Ivory, Navy)

**Folding Chairs** 

Black Folding \$2.00

Brown Folding \$1.50

White Folding \$2.00