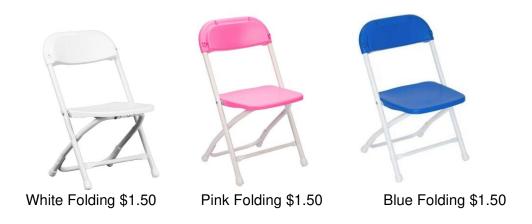

### **Chairs for Affairs Chair Information**

Chiavari Chairs - \$6.00/each
\*Delivery Only

Chiavari Pad Options (Black, White, Ivory, Navy)

**Folding Chairs** 

Black Folding \$2.00

Brown Folding \$1.50

White Folding \$2.00

White Resin Folding Chair \$3.00

Black Resin Folding Chair \$3.00

\*No more than 300 pounds recommended for all chairs